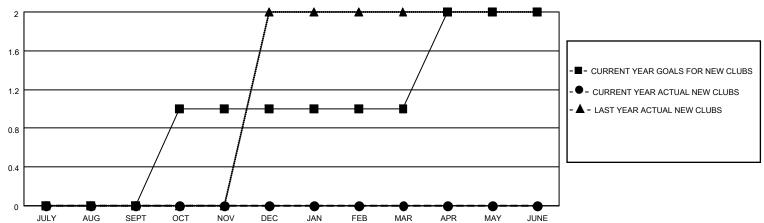

## MONTHLY MEMBERSHIP PROGRESS REPORT

LOCATION GEORGIA District 18 I Results as of: 7/31/2021

| Clubs         |               |             |               | Members               |                        |                         |                                                    |  |
|---------------|---------------|-------------|---------------|-----------------------|------------------------|-------------------------|----------------------------------------------------|--|
|               | RESULTS FOR   | R 2021-2022 |               | RESULTS FOR 2021-2022 |                        |                         |                                                    |  |
| QUARTER       | NEW CLUB GOAL | NEW CLUBS   | DROPPED CLUBS | QUARTER MEME          | BER GROWTH NET<br>GOAL | MEMBER GROWTH<br>ACTUAL | DROPPED<br>MEMBERS ACTUAL<br>(including transfers) |  |
| JULY/AUG/SEPT | 0             | 0           | 0             | JULY/AUG/SEPT         | 20                     | 16                      | 12                                                 |  |
| OCT/NOV/DEC   | 1             | 0           | 0             | OCT/NOV/DEC           | 25                     | 0                       | 0                                                  |  |
| JAN/FEB/MAR   | 0             | 0           | 0             | JAN/FEB/MAR           | 25                     | 0                       | 0                                                  |  |
| APR/MAY/JUNE  | 1             | 0           | 0             | APR/MAY/JUNE          | 30                     | 0                       | 0                                                  |  |