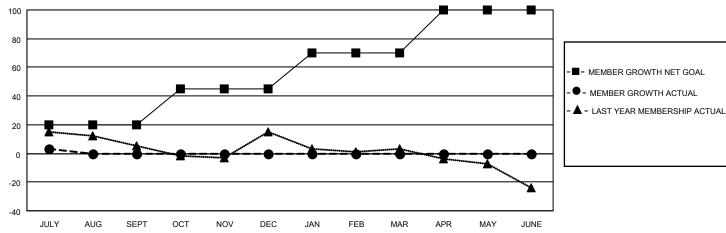

## MONTHLY MEMBERSHIP PROGRESS REPORT

LOCATION GEORGIA District 18 I Results as of: 7/31/2021

| Clubs         |               |             |               | Members               |                        |                         |                                                    |  |
|---------------|---------------|-------------|---------------|-----------------------|------------------------|-------------------------|----------------------------------------------------|--|
|               | RESULTS FOR   | R 2021-2022 |               | RESULTS FOR 2021-2022 |                        |                         |                                                    |  |
| QUARTER       | NEW CLUB GOAL | NEW CLUBS   | DROPPED CLUBS | QUARTER MEME          | BER GROWTH NET<br>GOAL | MEMBER GROWTH<br>ACTUAL | DROPPED<br>MEMBERS ACTUAL<br>(including transfers) |  |
| JULY/AUG/SEPT | 0             | 0           | 0             | JULY/AUG/SEPT         | 20                     | 16                      | 12                                                 |  |
| OCT/NOV/DEC   | 1             | 0           | 0             | OCT/NOV/DEC           | 25                     | 0                       | 0                                                  |  |
| JAN/FEB/MAR   | 0             | 0           | 0             | JAN/FEB/MAR           | 25                     | 0                       | 0                                                  |  |
| APR/MAY/JUNE  | 1             | 0           | 0             | APR/MAY/JUNE          | 30                     | 0                       | 0                                                  |  |